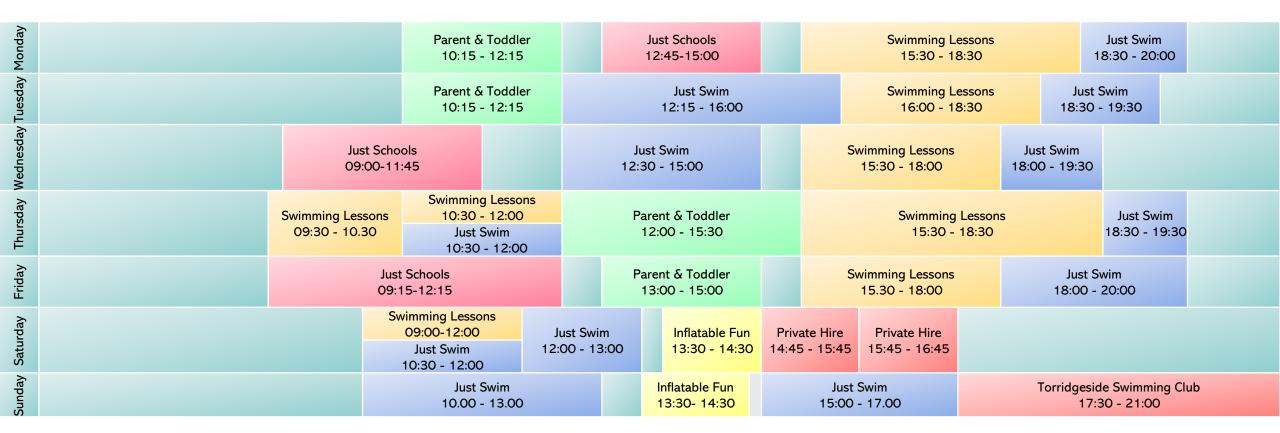

## TORRIDGE LEARNER SWIMMING POOL TIMETABLE

## Prices:

- Adult £5.50
- Swim & Sauna £7.50
- Junior £3.30
- Family Swim (up to 2 adults & 2 children) £15.50
- Under 1's Free
- Parent & Toddler Session £5.50 Under 3's Free, this session has the use of toys and some floats
- Just Fun £5.50 Please note this is session is not FREE to children that have swimming lessons or included in any of our memberships

• Inflatable Fun £6.25 Please note this is session is not FREE to children that have swimming lessons or included in any of our memberships. During these sessions the learner pool has toys and floats available

- The pool hoist is available for use
- A under 8's must be accompanied by an adult at all times
- Aqua nappies must be worn by under 3's.

- Last admission 1 hour prior to closing.
- Please note that the pool will be cleared 5 mins before the end of all swim sessions
- We reserve the right to change activities at short notice.